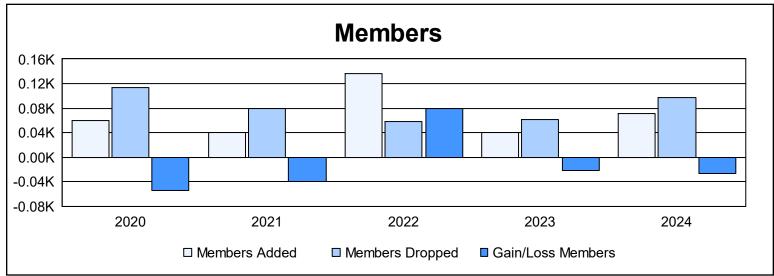

District 11 C1 As of June 2024 Cumulative

| Year      | New<br>Clubs | Dropped<br>Clubs | Gain/<br>Loss<br>Clubs | New<br>Members | Charter<br>Members | Reinstate<br>Members | Transfer<br>Members | Total<br>Member<br>Added | Total<br>Members<br>Dropped | Gain/<br>Loss<br>Members |
|-----------|--------------|------------------|------------------------|----------------|--------------------|----------------------|---------------------|--------------------------|-----------------------------|--------------------------|
| 2019-2020 | 0            | 2                | -2                     | 49             | 0                  | 7                    | 3                   | 59                       | 113                         | -54                      |
| 2020-2021 | 0            | 0                | 0                      | 30             | 0                  | 8                    | 2                   | 40                       | 80                          | -40                      |
| 2021-2022 | 0            | 0                | 0                      | 135            | 0                  | 2                    | 0                   | 137                      | 58                          | 79                       |
| 2022-2023 | 0            | 2                | -2                     | 35             | 0                  | 3                    | 2                   | 40                       | 62                          | -22                      |
| 2023-2024 | 0            | 2                | -2                     | 62             | 1                  | 4                    | 4                   | 71                       | 97                          | -26                      |
| Average   | 0            | 1                | -1                     | 62             | 0                  | 5                    | 2                   | 69                       | 82                          | -13                      |