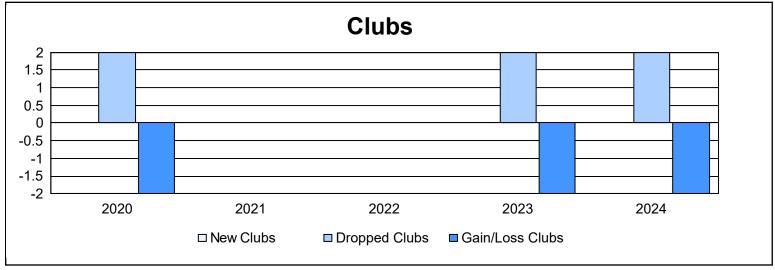

District 11 C1 As of June 2024 Cumulative

| Year      | New<br>Clubs | Dropped<br>Clubs | Gain/<br>Loss<br>Clubs | New<br>Members | Charter<br>Members | Reinstate<br>Members | Transfer<br>Members | Total<br>Member<br>Added | Total<br>Members<br>Dropped | Gain/<br>Loss<br>Members |
|-----------|--------------|------------------|------------------------|----------------|--------------------|----------------------|---------------------|--------------------------|-----------------------------|--------------------------|
| 2019-2020 | 0            | 2                | -2                     | 49             | 0                  | 7                    | 3                   | 59                       | 113                         | -54                      |
| 2020-2021 | 0            | 0                | 0                      | 30             | 0                  | 8                    | 2                   | 40                       | 80                          | -40                      |
| 2021-2022 | 0            | 0                | 0                      | 135            | 0                  | 2                    | 0                   | 137                      | 58                          | 79                       |
| 2022-2023 | 0            | 2                | -2                     | 35             | 0                  | 3                    | 2                   | 40                       | 62                          | -22                      |
| 2023-2024 | 0            | 2                | -2                     | 62             | 1                  | 4                    | 4                   | 71                       | 97                          | -26                      |
| Average   | 0            | 1                | -1                     | 62             | 0                  | 5                    | 2                   | 69                       | 82                          | -13                      |